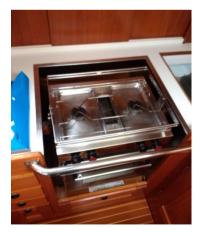

still allow the lid to be used. Please satisfy yourself of this by using the attached drawings.



2

Take a look at the video links which show the many features and benefits of the GN Espace marine cookers.

EN <a href="https://youtu.be/sBmvrtfC31">https://youtu.be/sBmvrtfC31</a> DE <a href="https://youtu.be/zj6bWEF0MVI">https://youtu.be/zj6bWEF0MVI</a>

FR <a href="https://youtu.be/NeUtrQ5IEQc">https://youtu.be/NeUtrQ5IEQc</a> NL <a href="https://youtu.be/RLPjOqf-X3s">https://youtu.be/RLPjOqf-X3s</a>

More information and printable brochures are also available on our website www.gn-espace.com



#### HR 34 with Levante





Cut out

#### HR 340 with Levante





Original cooker

#### HR 342 with Levante





Replacement Levante cooker set flush with worktop



#### HR 36 with Levante





Original cooker

HR 39 with Levante





Original cooker

HR 42F with Levante





Replacement Levante cooker



HR 43 with Levante



Replacement Levante cooker

HR 44 with Levante





Original cooker

HR 48 with OceanChef









HR 53 with OceanChef



HR 57 with XLBICOM housing and Miele Appliances



### Cooker dimensions





498

GN Espace Levante – all models

GN Espace OceanChef – all models

\* Note - Optional gimbal pin arrangement available to reduce installation width to 520mm width. Please advise us of this when ordering.