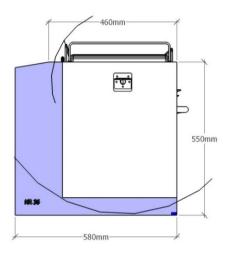

#### HR 36 with Levante

Original cooker

HR 39 with Levante

Original cooker

HR 42F with Levante

Replacement Levante cooker

HR 43 with Levante

Replacement Levante cooker