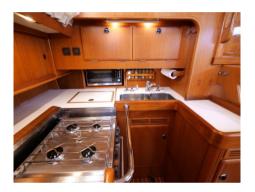

### GN Espace marine cookers

GN Espace cookers can be easily installed into the original and unmodified HR Cooker Box. The same Crash Bar can be used. The installation places the cooker at the optimal working height, level with the worktop.

Depending on the HR model, it is also sometimes possible to install the GN Espace cooker lower and still allow the lid to be used. Please satisfy yourself of this by using the attached drawings.

2

Take a look at the video links which show the many features and benefits of the GN Espace marine cookers.