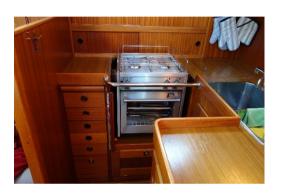

### GN Espace marine cookers

GN Espace cookers can be easily installed into the original and unmodified HR Cooker Box. The same Crash Bar can be used. The installation places the cooker at the optimal working height, level with the worktop.

#### HR 340 with Levante

Original cooker