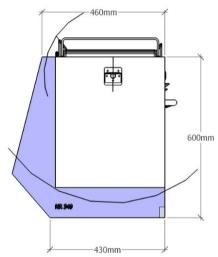

Depending on the HR model, it is also sometimes possible to install the GN Espace cooker lower and still allow the lid to be used. Please satisfy yourself of this by using the attached drawings.

2

Take a look at the video links which show the many features and benefits of the GN Espace marine cookers.

#### HR 34 with Levante

Cut out