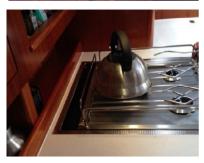

tu.be/sBmvrtfC31">https://youtu.be/sBmvrtfC31</a> DE <a href="https://youtu.be/zj6bWEF0MVI">https://youtu.be/zj6bWEF0MVI</a>

FR <a href="https://youtu.be/NeUtrQ5IEQc">https://youtu.be/NeUtrQ5IEQc</a> NL <a href="https://youtu.be/RLPjOqf-X3s">https://youtu.be/RLPjOqf-X3s</a>

More information and printable brochures are also available on our website www.gn-espace.com



#### HR 34 with Levante





Cut out

#### HR 340 with Levante





Original cooker

#### HR 342 with Levante





Replacement Levante cooker set flush with worktop



#### HR 36 with Levante





Original cooker

HR 39 with Levante





Original cooker

HR 42F with Levante





Replacement Levante cooker



HR 43 with Levante



Replacement Levante cooker

HR 44 with Levante





Original cooker

HR 48 with OceanChef









HR 53 with OceanChef



HR 57 with XLBICOM housing and Miele Appliances



### Cooker dimensions





498

GN Espace Levante – all models

GN Espace OceanChef – all models

\* Note - Optional gimbal pin arrangement available to reduce installation width to 520mm width. Please advise us of this when ordering.