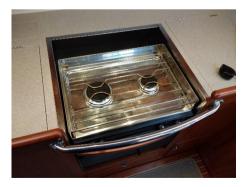

pace marine cookers.

EN <a href="https://youtu.be/sBmvrtfC31">https://youtu.be/sBmvrtfC31</a> DE <a href="https://youtu.be/zj6bWEF0MVI">https://youtu.be/zj6bWEF0MVI</a>

FR <a href="https://youtu.be/NeUtrQ5IEQc">https://youtu.be/NeUtrQ5IEQc</a> NL <a href="https://youtu.be/RLPjOqf-X3s">https://youtu.be/RLPjOqf-X3s</a>

More information and printable brochures are also available on our website www.gn-espace.com



#### HR 34 with Levante





Cut out

#### HR 340 with Levante





Original cooker

#### HR 342 with Levante





Replacement Levante cooker set flush with worktop



#### HR 36 with Levante





Original cooker

HR 39 with Levante





Original cooker

HR 42F with Levante





Replacement Levante cooker



HR 43 with Levante



Replacement Levante cooker

HR 44 with Levante





Original cooker

HR 48 with OceanChef









HR 53 with OceanChef



HR 57 with XLBICOM housing and Miele Appliances



### Cooker dimensions





498

GN Espace Levante – all models

GN Espace OceanChef – all models

\* Note - Optional gimbal pin arrangement available to reduce installation width to 520mm width. Please advise us of this when ordering.