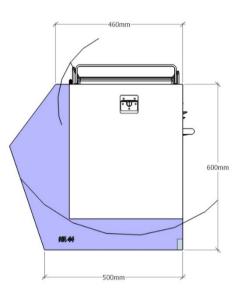

### Cooker dimensions

498

GN Espace Levante – all models

GN Espace OceanChef – all models

\* Note - Optional gimbal pin arrangement available to reduce installation width to 520mm width. Please advise us of this when ordering.