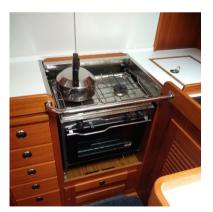

tisfy yourself of this by using the attached drawings.



2

Take a look at the video links which show the many features and benefits of the GN Espace marine cookers.

EN <a href="https://youtu.be/sBmvrtfC31">https://youtu.be/sBmvrtfC31</a> DE <a href="https://youtu.be/zj6bWEF0MVI">https://youtu.be/zj6bWEF0MVI</a>

FR <a href="https://youtu.be/NeUtrQ5IEQc">https://youtu.be/NeUtrQ5IEQc</a> NL <a href="https://youtu.be/RLPjOqf-X3s">https://youtu.be/RLPjOqf-X3s</a>

More information and printable brochures are also available on our website www.gn-espace.com



#### HR 34 with Levante





Cut out

#### HR 340 with Levante





Original cooker

#### HR 342 with Levante





Replacement Levante cooker set flush with worktop



#### HR 36 with Levante





Original cooker

HR 39 with Levante





Original cooker

HR 42F with Levante





Replacement Levante cooker



HR 43 with Levante



Replacement Levante cooker

HR 44 with Levante





Original cooker

HR 48 with OceanChef









HR 53 with OceanChef



HR 57 with XLBICOM housing and Miele Appliances



### Cooker dimensions





498

GN Espace Levante – all models

GN Espace OceanChef – all models

\* Note - Optional gimbal pin arrangement available to reduce installation width to 520mm width. Please advise us of this when ordering.