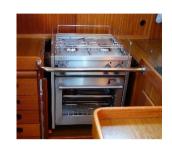

### Hallberg-Rassy

### GN Espace cooker installations

### GN Espace marine cookers



GN Espace cookers can be easily installed into the original and unmodified HR Cooker Box. The same Crash Bar can be used. The installation places the cooker at the optimal working height, level with the worktop.



Depending on the HR model, it is also sometimes possible to install the GN Espace cooker lower and still allow the lid to be used. Please satisfy yourself of this by using the attached drawings.



2

Take a look at the video links which show the many features and benefits of the GN Espace marine cookers.

EN <a href="https://youtu.be/sBmvrtfC31">https://youtu.be/sBmvrtfC31</a> DE <a href="https://youtu.be/zj6bWEF0MVI">https://youtu.be/zj6bWEF0MVI</a>

FR <a href="https://youtu.be/NeUtrQ5IEQc">https://youtu.be/NeUtrQ5IEQc</a> NL <a href="https://youtu.be/RLPjOqf-X3s">https://youtu.be/RLPjOqf-X3s</a>

More information and printable brochures are also available on our website www.gn-espace.com



#### HR 34 with Levante





Cut out

#### HR 340 with Levante





Original cooker

#### HR 3