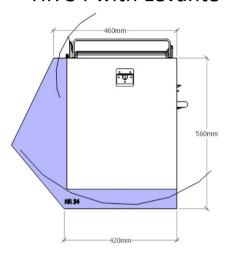

#### HR 34 with Levante

Cut out

### Cooker dimensions

498

GN Espace Levante – all models

GN Espace OceanChef – all models

\* Note - Optional gimbal pin arrangement available to reduce installation width to 520mm width. Please advise us of this when ordering.