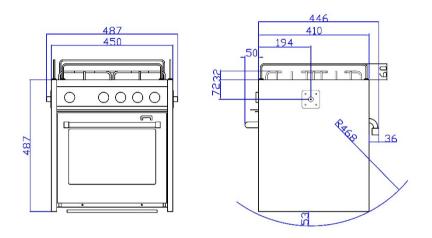

### Cooker dimensions

498

GN Espace Levante – all models

GN Espace OceanChef – all models

\* Note - Optional gimbal pin arrangement available to reduce installation width to 520mm width. Please advise us of this when ordering.