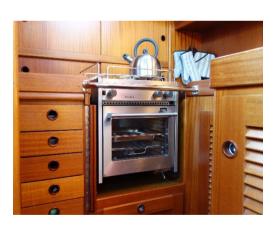

### GN Espace marine cookers

GN Espace cookers can be easily installed into the original and unmodified HR Cooker Box. The same Crash Bar can be used. The installation places the cooker at the optimal working height, level with the worktop.

#### HR 342 with Levante

Replacement Levante cooker set flush with worktop