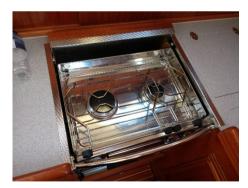

t, level with the worktop.



Depending on the HR model, it is also sometimes possible to install the GN Espace cooker lower and still allow the lid to be used. Please satisfy yourself of this by using the attached drawings.



2

Take a look at the video links which show the many features and benefits of the GN Espace marine cookers.

EN <a href="https://youtu.be/sBmvrtfC31">https://youtu.be/sBmvrtfC31</a> DE <a href="https://youtu.be/zj6bWEF0MVI">https://youtu.be/zj6bWEF0MVI</a>

FR <a href="https://youtu.be/NeUtrQ5IEQc">https://youtu.be/NeUtrQ5IEQc</a> NL <a href="https://youtu.be/RLPjOqf-X3s">https://youtu.be/RLPjOqf-X3s</a>

More information and printable brochures are also available on our website www.gn-espace.com



#### HR 34 with Levante





Cut out

#### HR 340 with Levante





Original cooker

#### HR 342 with Levante





Replacement Levante cooker set flush with worktop



#### HR 36 with Levante





Original cooker

HR 39 with Levante





Original cooker

HR 42F with Levante





Replacement Levante cooker



HR 43 with Levante



Replacement Levante cooker

HR 44 with Levante





Original cooker

HR 48 with OceanChef









HR 53 with OceanChef



HR 57 with XLBICOM housing and Miele Appliances



### Cooker dimensions





498

GN Espace Levante – all models

GN Espace OceanChef – all models

\* Note - Optional gimbal pin arrangement available to reduce installation width to 520mm width. Please advise us of this when ordering.