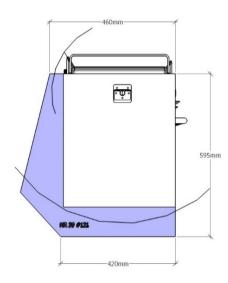

satisfy yourself of this by using the attached drawings.



2

Take a look at the video links which show the many features and benefits of the GN Espace marine cookers.

EN <a href="https://youtu.be/sBmvrtfC31">https://youtu.be/sBmvrtfC31</a> DE <a href="https://youtu.be/zj6bWEF0MVI">https://youtu.be/zj6bWEF0MVI</a>

FR <a href="https://youtu.be/NeUtrQ5IEQc">https://youtu.be/NeUtrQ5IEQc</a> NL <a href="https://youtu.be/RLPjOqf-X3s">https://youtu.be/RLPjOqf-X3s</a>

More information and printable brochures are also available on our website www.gn-espace.com



#### HR 34 with Levante





Cut out

#### HR 340 with Levante





Original cooker

#### HR 342 with Levante





Replacement Levante cooker set flush with worktop



#### HR 36 with Levante





Original cooker

HR 39 with Levante





Original cooker

HR 42F with Levante





Replacement Levante cooker



HR 43 with Levante



Replacement Levante cooker

HR 44 with Levante





Original cooker

HR 48 with OceanChef









HR 53 with OceanChef



HR 57 with XLBICOM housing and Miele Appliances



### Cooker dimensions





498

GN Espace Levante – all models

GN Espace OceanChef – all models

\* Note - Optional gimbal pin arrangement available to reduce installation width to 520mm width. Please advise us of this when ordering.