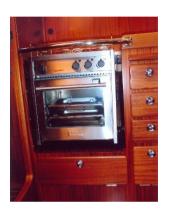

e HR model, it is also sometimes possible to install the GN Espace cooker lower and still allow the lid to be used. Please satisfy yourself of this by using the attached drawings.



2

Take a look at the video links which show the many features and benefits of the GN Espace marine cookers.

EN <a href="https://youtu.be/sBmvrtfC31">https://youtu.be/sBmvrtfC31</a> DE <a href="https://youtu.be/zj6bWEF0MVI">https://youtu.be/zj6bWEF0MVI</a>

FR <a href="https://youtu.be/NeUtrQ5IEQc">https://youtu.be/NeUtrQ5IEQc</a> NL <a href="https://youtu.be/RLPjOqf-X3s">https://youtu.be/RLPjOqf-X3s</a>

More information and printable brochures are also available on our website www.gn-espace.com



#### HR 34 with Levante





Cut out

#### HR 340 with Levante





Original cooker

#### HR 342 with Levante





Replacement Levante cooker set flush with worktop



#### HR 36 with Levante





Original cooker

HR 39 with Levante





Original cooker

HR 42F with Levante





Replacement Levante cooker



HR 43 with Levante



Replacement Levante cooker

HR 44 with Levante





Original cooker

HR 48 with OceanChef









HR 53 with OceanChef



HR 57 with XLBICOM housing and Miele Appliances



### Cooker dimensions





498

GN Espace Levante – all models

GN Espace OceanChef – all models

\* Note - Optional gimbal pin arrangement available to reduce installation width to 520mm width. Please advise us of this when ordering.