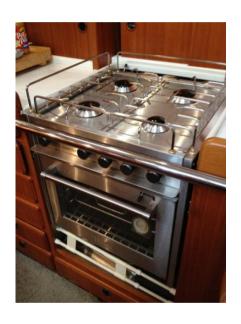

youtu.be/sBmvrtfC31</a> DE <a href="https://youtu.be/zj6bWEF0MVI">https://youtu.be/zj6bWEF0MVI</a>

FR <a href="https://youtu.be/NeUtrQ5IEQc">https://youtu.be/NeUtrQ5IEQc</a> NL <a href="https://youtu.be/RLPjOqf-X3s">https://youtu.be/RLPjOqf-X3s</a>

More information and printable brochures are also available on our website www.gn-espace.com



#### HR 34 with Levante





Cut out

#### HR 340 with Levante





Original cooker

#### HR 342 with Levante





Replacement Levante cooker set flush with worktop



#### HR 36 with Levante





Original cooker

HR 39 with Levante





Original cooker

HR 42F with Levante





Replacement Levante cooker



HR 43 with Levante



Replacement Levante cooker

HR 44 with Levante





Original cooker

HR 48 with OceanChef









HR 53 with OceanChef



HR 57 with XLBICOM housing and Miele Appliances



### Cooker dimensions





498

GN Espace Levante – all models

GN Espace OceanChef – all models

\* Note - Optional gimbal pin arrangement available to reduce installation width to 520mm width. Please advise us of this when ordering.