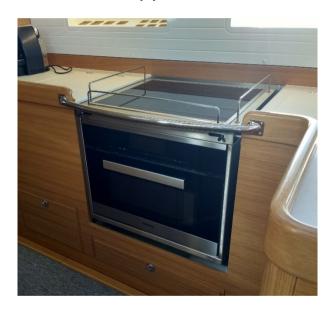

e/zj6bWEF0MVI">https://youtu.be/zj6bWEF0MVI</a>

FR <a href="https://youtu.be/NeUtrQ5IEQc">https://youtu.be/NeUtrQ5IEQc</a> NL <a href="https://youtu.be/RLPjOqf-X3s">https://youtu.be/RLPjOqf-X3s</a>

More information and printable brochures are also available on our website www.gn-espace.com



#### HR 34 with Levante





Cut out

#### HR 340 with Levante





Original cooker

#### HR 342 with Levante





Replacement Levante cooker set flush with worktop



#### HR 36 with Levante





Original cooker

HR 39 with Levante





Original cooker

HR 42F with Levante





Replacement Levante cooker



HR 43 with Levante



Replacement Levante cooker

HR 44 with Levante





Original cooker

HR 48 with OceanChef









HR 53 with OceanChef



HR 57 with XLBICOM housing and Miele Appliances



### Cooker dimensions





498

GN Espace Levante – all models

GN Espace OceanChef – all models

\* Note - Optional gimbal pin arrangement available to reduce installation width to 520mm width. Please advise us of this when ordering.