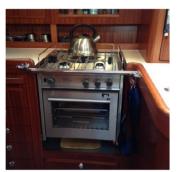

#### HR 36 with Levante

Original cooker

HR 39 with Levante

Original cooker

HR 42F with Levante

Replacement Levante cooker

HR 43 with Levante

Replacement Levante cooker