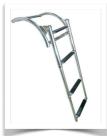

## Extras:

Extra lifting eye on floor

Wood support for better grip for outboard

Navimount fittings (e.g. for nav lights or GoPro camera)

Anti-scratch GatorSkin on keel

RIB ladder Included! (costing EUR 208)