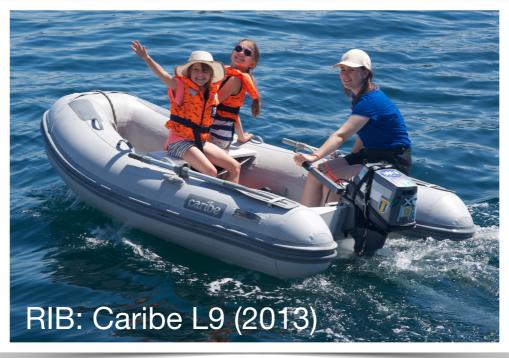

## Se Vende/For Sale

2.86 x 1.64 m
Weight: 45 kg
Tubes in light grey
Material: GRP and Hypalon
Perfect for Med or Caribbean
Lightly used (hanging in davits or stored indoors for 6 months per year) Max passengers: 4 3 air chambres 3 paddles Rowing seat with storage underneath For outboard with max 15hp (not included) Sold without engine **EUR 870** 